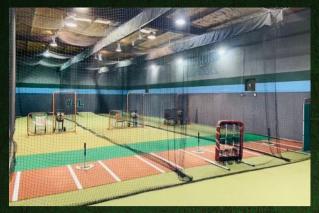

#### THE KASTLE

OUR HOME BASE INDOOR FACILITY LOCATED IN MANDEVILLE, LA KNOWN AS THE KASTLE, IS 8,000 SQUARE FEET WITH 6 CAGES, 3 INDOOR MOUNDS, AND OFFICE SPACE THAT SERVES AS THE KNIGHTS HEADQUARTERS. KNIGHTS PLAYERS HAVE FULL ACCESS TO THIS FACILITY 24/7 AS A MEMBER OF OUR PROGRAM. WE ROUTINELY USE OUR FACILITY FOR PRACTICE AND TRAINING ESPECIALLY DURING INCLEMENT WEATHER. COME ON BY AND CHECK IT OUT!

### THE KASTLE