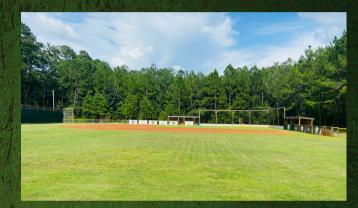

### **FACILITIES**

#### THE KASTLE

OUR HOME BASE INDOOR FACILITY LOCATED IN MANDEVILLE, LA KNOWN AS THE KASTLE, IS 8,000 SQUARE FEET WITH 6 CAGES, 3 INDOOR MOUNDS, AND OFFICE SPACE THAT SERVES AS THE KNIGHTS HEADQUARTERS. KNIGHTS PLAYERS HAVE FULL ACCESS TO THIS FACILITY 24/7 AS A MEMBER OF OUR PROGRAM. WE ROUTINELY USE OUR FACILITY FOR PRACTICE AND TRAINING ESPECIALLY DURING INCLEMENT WEATHER. COME ON BY AND CHECK IT OUT!